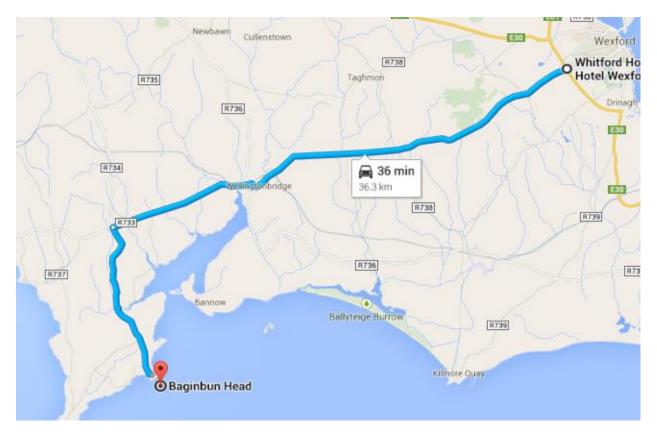

## Directions from Whitford House Hotel to Baginbun Beach (36 mins)

## Journey Overview:

## **Directions**:

At the Duncannon Road/Whitford Roundabout, go straight through onto the R733 (marked Arthurstown/Wellington Bridge).

Drive about 19 km on the R733 to Wellington Bridge.

Pass through Wellington Bridge staying on the R733, i.e. going over bridge following the road as it curves left, signposted "Arthurstown" as in pic below: