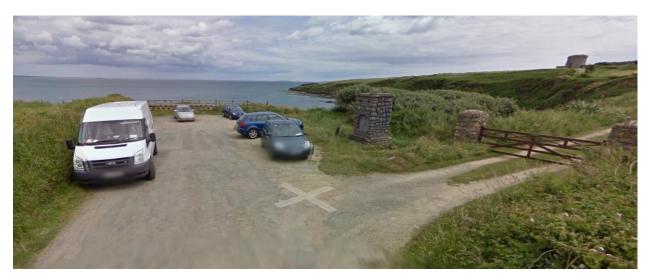

## Directions from Whitford House Hotel to Baginbun Beach (36 mins)

## Journey Overview:



## **Directions**:

At the Duncannon Road/Whitford Roundabout, go straight through onto the R733 (marked Arthurstown/Wellington Bridge).



Drive about 19 km on the R733 to Wellington Bridge.

Pass through Wellington Bridge staying on the R733, i.e. going over bridge following the road as it curves left, signposted "Arthurstown" as in pic below:



About 8.5 km after Wellingtonbridge, you'll take the left-hand in the pics below (marked R734 Fethard)



Drive about 9 km southward along R734.

You will then see a left turn signposted for the beach (Baginbun Bay), see pic below.





There's a small car-park at the end of this road (see below):