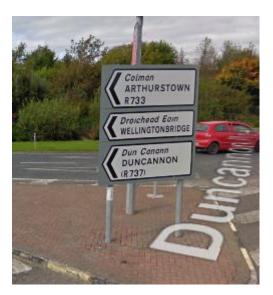

## **Directions**:

At the Duncannon Road/Whitford Roundabout, go straight through onto the R733 (marked Arthurstown/Wellington Bridge).

Drive about 19 km on the R733 to Wellington Bridge.

Pass through Wellington Bridge staying on the R733, i.e. going over bridge following the road as it curves left, signposted "Arthurstown" as in pic below: