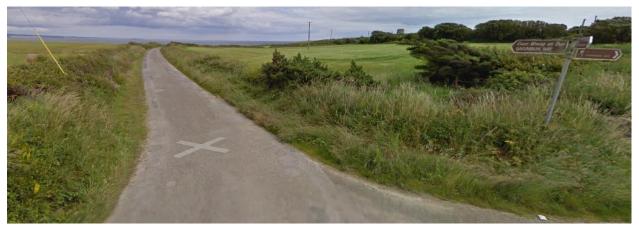

About 8.5 km after Wellingtonbridge, you'll take the left-hand in the pics below (marked R734 Fethard)

Drive about 9 km southward along R734.

You will then see a left turn signposted for the beach (Baginbun Bay), see pic below.