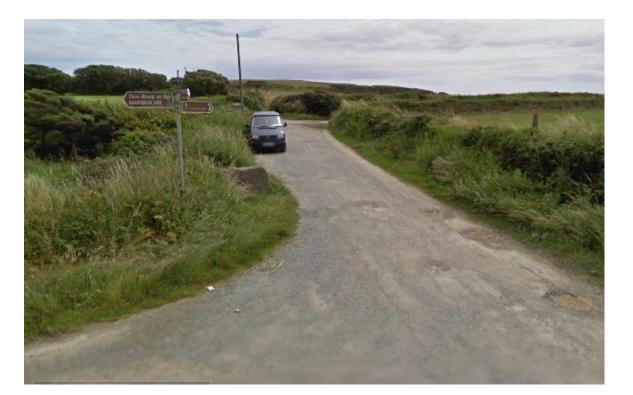

About 8.5 km after Wellingtonbridge, you'll take the left-hand in the pics below (marked R734 Fethard)

Drive about 9 km southward along R734.

You will then see a left turn signposted for the beach (Baginbun Bay), see pic below.