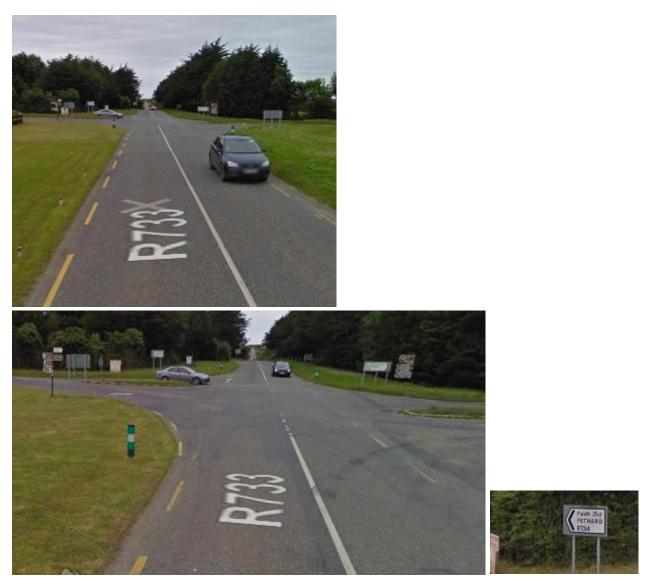

About 8.5 km after Wellingtonbridge, you'll take the left-hand in the pics below (marked R734 Fethard)

Drive about 9 km southward along R734.

You will then see a left turn signposted for the beach (Baginbun Bay), see pic below.